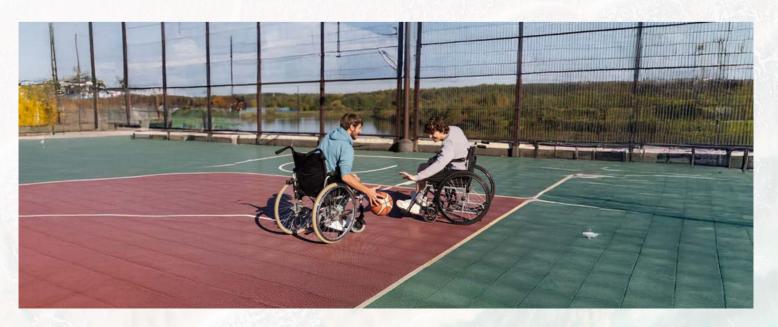

## **Special Abilities Summer Camp**

Our Barrier-Free Camp is designed to provide a supportive and inclusive for individuals environment special needs. The program focuses on promoting physical, emotional, and mental well-being, offering a safe and empowering space for personal growth and development

The two-week camp includes essential services such as transfers, insurance, physiotherapy, psychological support, three meals a day, accommodation, various activities. lessons, and Participants will engage in tailored activities that enhance physical fitness, provide therapeutic support, and promote emotional well-being. With specialized care and attention, the Barrier-Free Camp offers a holistic approach to health and empowerment, ensuring a fulfilling and positive experience for every participant.